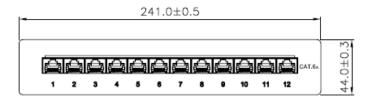

sub>A</sub>, up to 500 MHz, ISO IEC 11801, EN 50173
- 10 Gbit Ethernet
- Material housing: SECC, 1.5 mm galvanized, cold-rolled steel acc. EN1.4301
- Shielded RJ45 jacks, 8P8C
- Cable installation via LSA strips, color coded according to EIA/TIA 568 A & B
- Fixing option for cable ties, central ground connection
- Central ground connection
- Desktop version for SoHo applications (Small Office, Home Office)

### **Product Overview**

The Desktop Patch Panels from DIGITUS® are the ideal solution for SoHo applications (Smart Office, Home Office), where 10 Gbit are required.

## **Product Images**





Assmann Electronic GmbH, Auf dem Schüffel 3, 58513 Lüdenscheid, Germany, info@assmann.com, printing errors, falsities and technical changes remain reserve



### **Technical Drawings**











#### **Product Number Information**

DN-91612SD-EA DIGITUS® CAT 6<sub>A</sub>, Class E<sub>A</sub>, Desktop Patch Panel, shielded, 12-port RJ45, 8P8C, LSA

#### More Desktop Patch Panels from DIGITUS®

DN-10001 DIGITUS® CAT 5e Desktop Patch Panel, shielded, 8x fully shielded RJ45 connectors DN-91608SD DIGITUS® CAT 6 Desktop Patch Panel, shielded, Class E, 8-port RJ45, 8P8C, LSA,

color black (RAL 9005)

# **Product Number Information - Accessories**

DN-LSA-PT DIGITUS® LSA Punch Down Tool

DN-94014 DIGITUS® Pliers, cutting area 0.7 mm hole, for precise and easy cutting,

compact design, with ergonomic handle (yellow)

DN-94015 DIGITUS® Cutter & Stripper, 5" electrical cutter & stripper for flush cutting,

size 20-24 AWG

DN-CT-10M-20 Velcro Tape, 20 mm wide, for structured cabling, 10 m