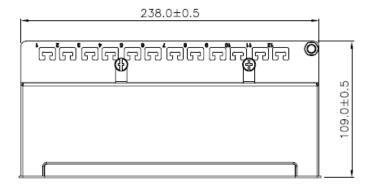

s E<sub>A</sub>, up to 500 MHz, ISO IEC 11801, EN 50173
- 10 Gbit Ethernet
- Material housing: SECC, 1.5 mm galvanized, cold-rolled steel acc. EN1.4301
- Shielded RJ45 jacks, 8P8C
- Cable installation via LSA strips, color coded according to EIA/TIA 568 A & B
- Fixing option for cable ties, central ground connection
- Central ground connection
- Desktop version for SoHo applications (Small Office, Home Office)

### **Product Overview**

The Desktop Patch Panels from DIGITUS® are the ideal solution for SoHo applications (Smart Office, Home Office), where 10 Gbit are required.

## **Product Images**





Assmann Electronic GmbH, Auf dem Schüffel 3, 58513 Lüdenscheid, Germany, info@assmann.com, printing errors, falsities and technical changes remain reserve



### **Technical Drawings**











#### **Product Number Information**

DN-91612SD-EA DIGITUS® CAT 6<sub>A</sub>, Class E<sub>A</sub>, Desktop Patch Panel, shielded, 12-port RJ45, 8P8C, LSA

#### More Desktop Patch Panels from DIGITUS®

DN-10001 DIGITUS® CAT 5e Desktop Patch Panel, shielded, 8x fully shielded RJ45 connectors DN-91608SD DIGITUS® CAT 6 Desktop Patch Panel, shielded, Class E, 8-port RJ45, 8P8C, LSA,

color black (RAL 9005)

# **Product Number Information - Accessories**

DN-LSA-PT DIGITUS® LSA Punch Down Tool

DN-94014 DIGITUS® Pliers, cutting area 0.7 mm hole, for precise and easy cutting,

compact design, with ergonomic handle (yellow)

DN-94015 DIGITUS® Cutter & Stripper, 5" electrical cutter & stripper for flush cutting,

size 20-24 AWG

DN-CT-10M-20 Velcro Tape, 20 mm wide, for structured cabling, 1